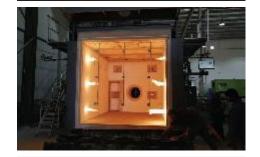

#### Fire tests

- Fire resistance
- compatibility
- Heat transfer

#### Test material:

- Doors/ windows/
- Walls / claddings