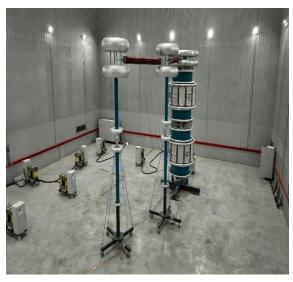

- Testing Capability Up To:
- 800kV Rated Voltage
- 7000 A Continues Current
- 80 kA Short Circuit Current

• Study By:

• Designed BY:

# GCC Lab testing facilities

GCC Lab Currently performs 3 main types of testing in the electrical testing lab across the 10 different testing facilities