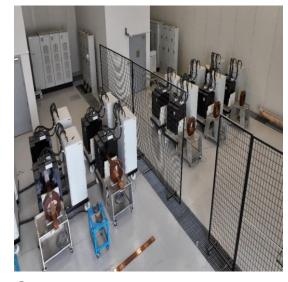

# GCC Lab testing facilities

GCC Lab Currently performs 3 main types of testing in the electrical testing lab across the 10 different testing facilities

### **Testing facilities**

| 1  | Low Voltage Facility                                |
|----|-----------------------------------------------------|
| 2  | Dielectric Facility (test on HV, MV, LV equipment)  |
| 3  | Transformer Test Facility                           |
| 4  | Mechanical Lab Facility                             |
| 5  | Short Time Current Facility                         |
| 6  | Type Test and Special Test on cables (HVC Facility) |
| 7  | Environmental Facility                              |
| 8  | Pre-Qualification (PQ) test on High Voltage Cables  |
| 9  | Pollution Facility (test on HV, MV insulation)      |
| 10 | Type Test and Special Test on cables Accessories    |