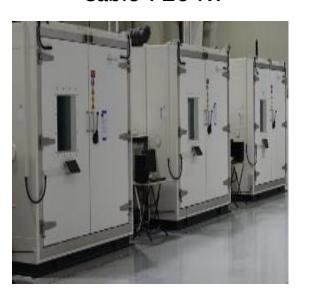

### **Testing facilities**

| 1  | Low Voltage Facility                                |
|----|-----------------------------------------------------|
| 2  | Dielectric Facility (test on HV, MV, LV equipment)  |
| 3  | Transformer Test Facility                           |
| 4  | Mechanical Lab Facility                             |
| 5  | Short Time Current Facility                         |
| 6  | Type Test and Special Test on cables (HVC Facility) |
| 7  | Environmental Facility                              |
| 8  | Pre-Qualification (PQ) test on High Voltage Cables  |
| 9  | Pollution Facility (test on HV, MV insulation)      |
| 10 | Type Test and Special Test on cables Accessories    |