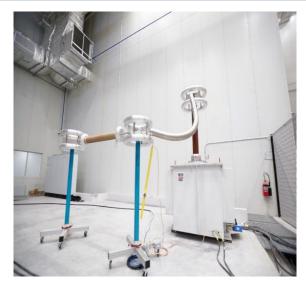

- Testing Capability Up To:
- 800kV Rated Voltage
- 7000 A Continues Current
- 80 kA Short Circuit Current

• Study By:

• Designed BY:

# GCC Lab testing facilities

GCC Lab Currently performs 3 main types of testing in the electrical testing lab across the 10 different testing facilities