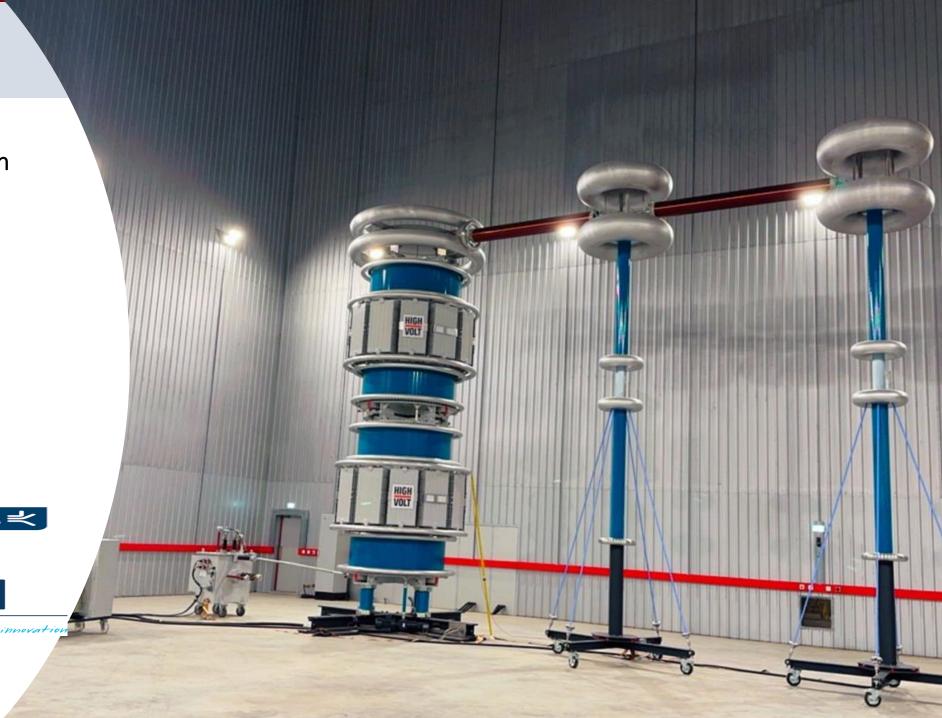

- Testing Capability Up To:
- 800kV Rated Voltage
- 7000 A Continues Current
- 80 kA Short Circuit Current

• Study By:

• Designed BY:

### GCC Lab المفتبر الفليجي

LV & MV 52 KV

High Power 80 KA

**HV & EHV 800 KV** 

Mechanical & Material Lab

Cable 720 KV

**Environmental Lab** 

Continuous current 7000 A