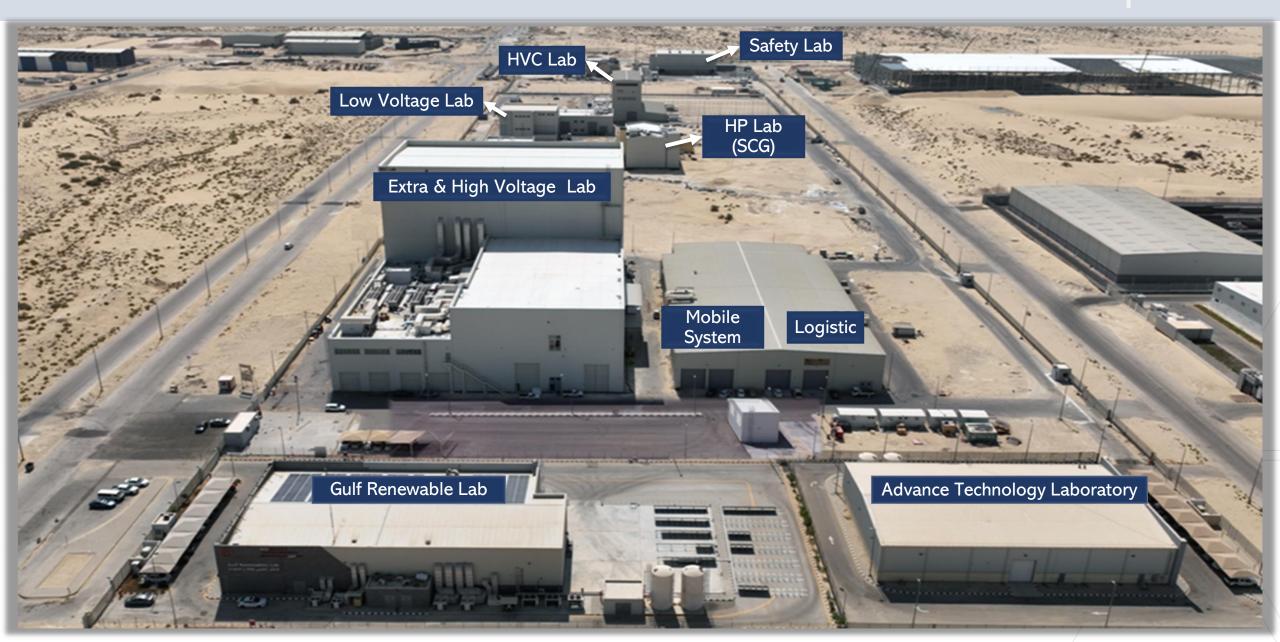

# GCCLAB Complex at Modon 3

# GCC Lab testing facilities

GCC Lab Currently performs 3 main types of testing in the electrical testing lab across the 10 different testing facilities