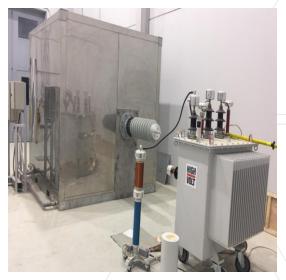

- Testing Capability Up To:
- 800kV Rated Voltage
- 7000 A Continues Current
- 80 kA Short Circuit Current

• Study By:

• Designed BY:

### Technical Services- On Site Testing and Commissioning Services

PD Measurement

**Onsite Testing System** 

**Transformer Treatment** 

**Site Commissioning** 

**OLTC Services** 

**Mobile Testing Services** 