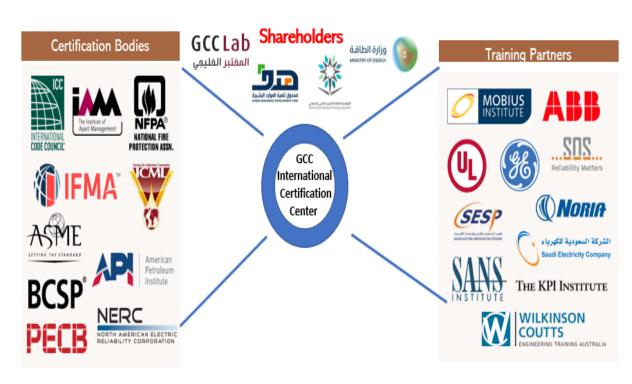

### GCC Lab Partners

**Regulatory and R&D** 

**Manufacturers** 

**International** 

**Site Testing** 

# GCC Lab - International Training Center

### **Our Services**

- Provide International Certifications Programs
- Customize & implement special training programs
- Develop Test Banks & Curriculums
- Contractor qualification
- Certification Testing Center

### **Our Customers**

GCC Lab provides international training and certification programs in multiple disciplines.